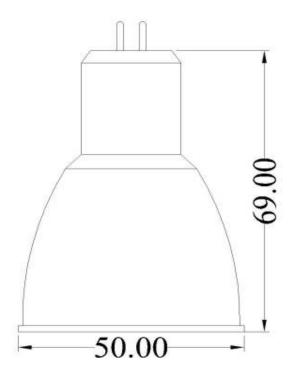

## Product Technical Data

Comet 4

Spotlight

8Watts

| General Informaion<br>Socket Type<br>Life Span | MR16,GU10, E27<br>50000hr | Product Dimensions<br>Circular Diameter<br>Lamp Height |                           | 50mm<br>69mm       |             |
|------------------------------------------------|---------------------------|--------------------------------------------------------|---------------------------|--------------------|-------------|
| Light Characteristics                          |                           |                                                        |                           |                    |             |
| Efficacy                                       | 90 lm/W                   |                                                        |                           |                    |             |
| Beam Angle                                     | 25-30 D                   |                                                        |                           |                    |             |
| ССТ                                            | 2700K                     | Ordering Information                                   |                           |                    |             |
| Flux                                           | 720lm                     | Product Name                                           | Comet-4 Spotlight 8W MR16 |                    |             |
|                                                | 82                        | Ordering Part #                                        | 2700K                     | 6870-P04           | 4-2708M16DC |
| Color Rending Index                            |                           |                                                        | 3000K                     | 6870-P04-3008M16DC |             |
|                                                |                           |                                                        | 4000K                     | 6870-P04           | 4-4008M16DC |
| Electrical Characteristics                     |                           |                                                        | 5500K                     | 6870-P04-5508M16DC |             |
| Wattage                                        | 8W                        |                                                        |                           |                    |             |
| Voltage                                        | 100-230VAC or 12VDC/AC    |                                                        | *M16=MR16 DC=12V          |                    |             |
| Power Factor                                   | 0.809                     |                                                        | *G10=GU10 AC=100-220V     |                    |             |
|                                                |                           |                                                        | *E27=E27                  |                    |             |
| Temperature                                    |                           | Pieces Per Pack                                        |                           | 1                  |             |
|                                                |                           | Packs Per Carton                                       |                           | 240                |             |
| Operating Temp.                                | -30(min), 65(max)C        | Net Weight Per Piece                                   | 130 Grams                 |                    |             |
| Storage                                        | -40(min), 65(max)C        |                                                        |                           | www.u-t            | ron com     |
|                                                |                           |                                                        | (·                        | тт гт              | ®           |
|                                                |                           |                                                        |                           | U-'I'              | ron         |

#### Technical Drawing

©2012 U-Tron (Beijing) Electronics Co., LTD All rights reserved Specifications are subject to change without notice

15-Feb-12 data subject to change

、