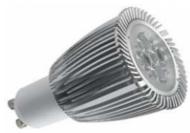

## 6870-PO4-2708DCM16

Sleek and stylish, that is U-Tron's Comet spot light. It has a very focussed beam that is excellent for product displays, reading lights, museums, and the list goes on and on. A perfect replacement for 50 watt Halogen MR16.

#### Comet-4 720lm 50mm 8W MR16 Q5

COMET